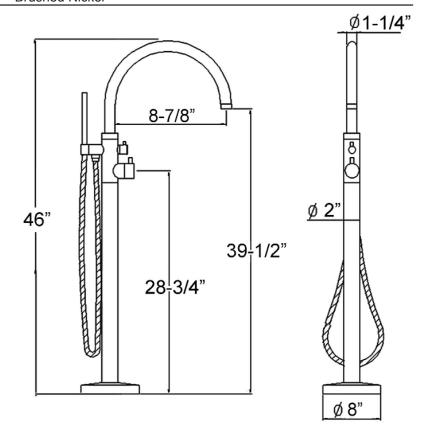

## BELMORE FREESTANDING TUB FILLER

Cat. No.

7901

W: 8" H: 46"

## Features:

- ► Gooseneck swivel spout
- ► Spout reach 8-1/8"
- ► Rough-In Valve Included
- ► Flow rate 6 GPM
- ► Flow rate handshower 2.5 GPM. Optional regulator in parts bag reduces flow rate to 2.0 GPM for CA requirements.
- ► ½" NPT connection under floor
- ► Single level ceramic mixer cartridge
- ► Includes 55" shower hose
- ► Mounts to wood or tile floor
- ► Available in 2 finishes